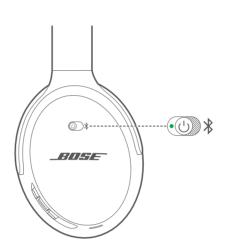

### Slide the 🕛 button so the app can find your headphones.

Please read and keep all safety and use instructions. • Danish • German • Dutch • Spanish • Finnish • French • Italian • Hungarian • Norwegian • Polish • Swedish • Thai • Korean • S. Chinese • T. Chinese • Japanese • Arabic