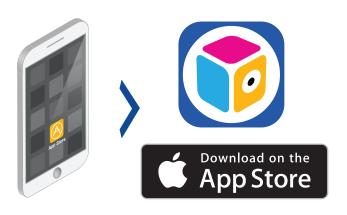

## Plug in control panel

2 Set up Bluetooth®

On your iPhone or iPad, go to Settings > Bluetooth and select **BOSEbuild Speaker Cube**.

Search for "BOSEbuild Sound" in the App Store.

4 Launch the app

Tap the **Sound** icon and follow the in-app instructions.