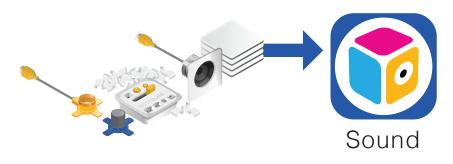

## Plug in control panel

2 Set up Bluetooth®

On your iPhone or iPad, go to Settings > Bluetooth and select **BOSEbuild Speaker Cube**.

Search for "BOSEbuild Sound" in the App Store.

4 Launch the app

Tap the **Sound** icon and follow the in-app instructions.

**Build instructions are in the app!**