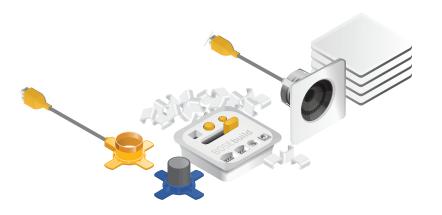

ny interference received, including interference that may cause undesired operation.

This device complies with FCC and Industry Canada radiation exposure limits set forth for general population. This equipment should be installed and operated with a minimum distance of **20 cm** between radiator and your body. This transmitter must not be co-located or operating in conjunction with any other antenna or transmitter.

The *Bluetooth*® word mark is a registered trademark owned by Bluetooth SIG, Inc. and any use of such mark by Bose Corporation is under license. Apple, the Apple logo, iPad, and iPhone are trademarks of Apple Inc., registered in the U.S. and other countries. App Store is a service mark of Apple Inc.



Copyright 2016, Bose Corporation. All rights reserved.



## SPEAKER CUBE





## Plug in control panel



2 Set up Bluetooth®

On your iPhone or iPad, go to Settings > Bluetooth and select **BOSEbuild Speaker Cube**.





Search for "BOSEbuild Sound" in the App Store.



4 Launch the app

Tap the **Sound** icon and follow the in-app instructions.



**Build instructions are in the app!**