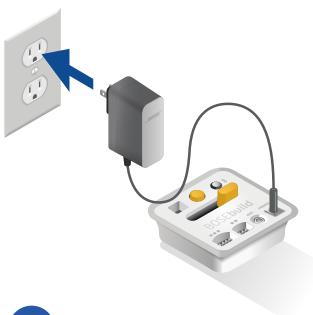

## Plug in control panel

2 Set up Bluetooth®

On your iPhone or iPad, go to Settings > Bluetooth and select **BOSEbuild Speaker Cube**.

Search for "BOSEbuild Sound" in the App Store.

4 Launch the app

Tap the **Sound** icon and follow the in-app instructions.