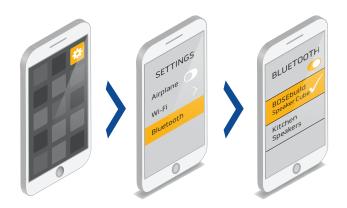

## Plug in control panel

2 Set up Bluetooth®

On your iPhone or iPad, go to Settings > Bluetooth and select **BOSEbuild Speaker Cube**.

Search for "BOSEbuild Sound" in the App Store.

4 Launch the app

Tap the **Sound** icon and follow the in-app instructions.