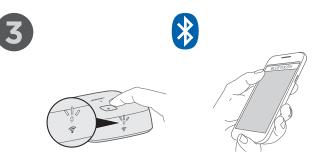

## Stream music from a smartphone or tablet via *Bluetooth*®

- 1. Press and hold  $\ast$  until the indicator blinks white.
- 2. On your smartphone or tablet, turn on the Bluetooth feature.
- 3. From the device list, select your SoundTouch system.