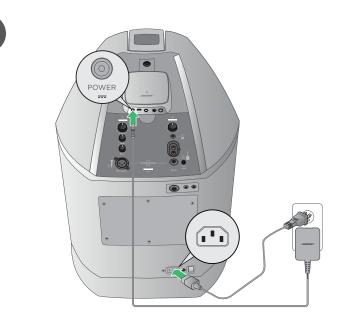

Download the **SoundTouch**<sup>®</sup> **Controller app.**\* \*If using a computer go to global.Bose.com/Support/STWL to download the app.

Please read and keep all safety and use instructions.

global.Bose.com/Support/STWL