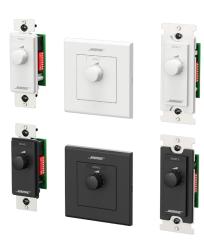

### **Product Description**

Bose® ControlCenter CC-1 zone controllers provide volume control for FreeSpace®, PowerShare, and ControlSpace® products. They are available in either black or white and fit 1-gang electrical boxes in North America, Europe, and Japan. The zone controllers use Cat 5 wiring and can be daisy-chained using the two RJ-45 connectors for simplified wiring.

## **Key Features**

- ControlCenter Series Remote end-user interfaces for use with Bose FreeSpace® amplifiers, PowerShare amplifiers and ControlSpace®, processors. Three control configurations offer volume control (CC-1), volume plus A/B source selection (CC-2) and volume plus A/B/C/D source selection (CC-3).
- Variant Options Available in white or black and is offered in North American, Japanese, and EU form-factors to adapt to common electrical box sizes.
- Support for Decora®-style wall plates North American and Japanese models are designed for use with Decora-style wall plate covers (not included). The 86×86 mm European model is supplied as a finished wall plate that supports 60 mm screw spacing.
- Custom Labels Each zone controller includes a sheet of pre-printed labels, with two blanks for custom labeling.
- Optional CV41 4-to-1 converter Simplify cabling of up to four CC-1 controllers by creating a single homerun back to the amplifier.