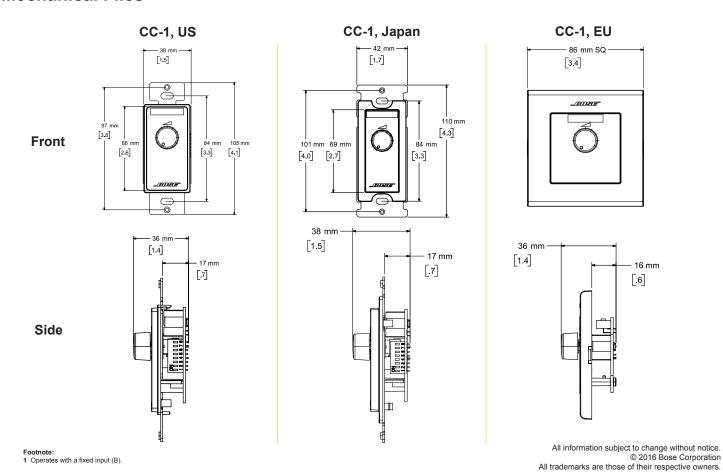

### **Mechanical Files**

BOSE PROFESSIONAL pro.Bose.com

## **Key Features**

- ControlCenter Series Remote end-user interfaces for use with Bose FreeSpace® amplifiers, PowerShare amplifiers and ControlSpace®, processors. Three control configurations offer volume control (CC-1), volume plus A/B source selection (CC-2) and volume plus A/B/C/D source selection (CC-3).
- Variant Options Available in white or black and is offered in North American, Japanese, and EU form-factors to adapt to common electrical box sizes.
- Support for Decora®-style wall plates North American and Japanese models are designed for use with Decora-style wall plate covers (not included). The 86×86 mm European model is supplied as a finished wall plate that supports 60 mm screw spacing.
- Custom Labels Each zone controller includes a sheet of pre-printed labels, with two blanks for custom labeling.
- Optional CV41 4-to-1 converter Simplify cabling of up to four CC-1 controllers by creating a single homerun back to the amplifier.