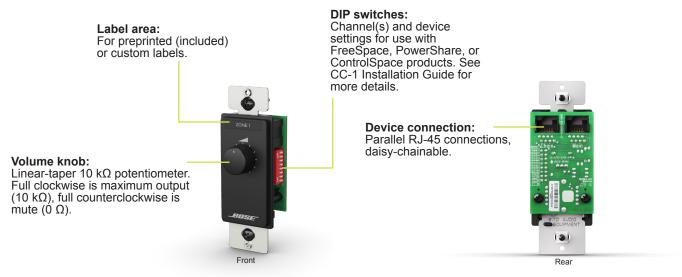

### **Connector Panel**

# **Technical Specifications**

| '                    |                                                                                                                                                                                                                                                                                                                                                                                                                               |
|----------------------|-------------------------------------------------------------------------------------------------------------------------------------------------------------------------------------------------------------------------------------------------------------------------------------------------------------------------------------------------------------------------------------------------------------------------------|
| Electrical           |                                                                                                                                                                                                                                                                                                                                                                                                                               |
| Connectors           | Two (2) RJ-45, allows for daisy-chaining, TIA/EIA 568B wiring standard                                                                                                                                                                                                                                                                                                                                                        |
| Settings             | Channel selection via 8 DIP switch bank                                                                                                                                                                                                                                                                                                                                                                                       |
| Туре                 | Passive controller, linear potentiometer 0- 10 $k\Omega$                                                                                                                                                                                                                                                                                                                                                                      |
| Cable Requirement    | Cat 5                                                                                                                                                                                                                                                                                                                                                                                                                         |
| Maximum Cable Length | 609 m (2000 ft) for FreeSpace and PowerShare amplifiers<br>152 m (500 ft) for ControlSpace processors, using shielded cable<br>30 m (100 ft) for ControlSpace processors, using unshielded cable                                                                                                                                                                                                                              |
| Phsyical             |                                                                                                                                                                                                                                                                                                                                                                                                                               |
| Colors               | Black or White                                                                                                                                                                                                                                                                                                                                                                                                                |
| Electrical Box Size  | 1-gang                                                                                                                                                                                                                                                                                                                                                                                                                        |
| General              |                                                                                                                                                                                                                                                                                                                                                                                                                               |
| Product Codes        | 768932-0110 ControlCenter CC-1 US Black 768932-0210 ControlCenter CC-1 US White 768932-2110 ControlCenter CC-1 EU Black 768932-2210 ControlCenter CC-1 EU White 768932-3110 ControlCenter CC-1 JP Black 768932-3210 ControlCenter CC-1 JP White                                                                                                                                                                               |
| Compatible Witth     | FreeSpace IZA 250-LZ amplifier¹ FreeSpace IZA 190-HZ amplifier¹ FreeSpace IZA 2120-LZ/HZ amplifiers FreeSpace ZA 2120-LZ/HZ amplifiers FreeSpace DXA 2120 amplifier PowerShare PS602 amplifier PowerShare PS604 amplifier PowerShare PS604 amplifier ControlSpace ESP-00 II engineered sound processor ControlSpace ESP-880, ESP-1240 engineered sound processors ControlSpace ESP-8120, ESP-1600 engineered sound processors |
| Box Contents         | (1) controller, (1) color-matched pre-printed label sheet, (2) mounting screws, (1) installation guide                                                                                                                                                                                                                                                                                                                        |