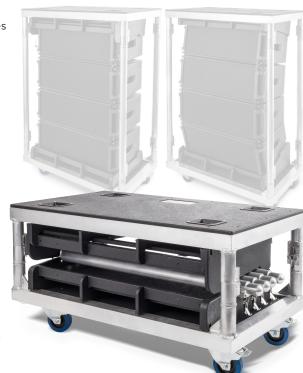

# PROFESSIONAL

4x SM module downfill cart

### **Product Description**

Bose Professional ShowMatch Transport Carts are available in two styles: a 4x SM5 module cart or a 4x SM module downfill cart. The 4x SM5 module cart carries four ShowMatch SM5 array modules locked together using their suspension hardware with rear link bars pinned at zero degrees (0°). The 4x SM module downfill cart carries an SM20, SM10 and two SM5 array modules pre-configured as the downfill section for a large ShowMatch array.

Designed to be easily broken down and stacked for storage, each cart is constructed of aluminum to reduce weight while the top and bottom plates are constructed of 15 mm (5/8 in) Baltic Birch plywood. A high-density polyurethane seat captures the bottom module and prevents damage to the loudspeaker enclosure. Each cart includes four locking casters.

#### **Key Features**

- Two cart styles available: 4x SM5 module cart or 4x SM module downfill cart
- Cart top plate is easily removed to allow modules to be quickly integrated into an array and includes a recessed area to accommodate a 17.78 x 12.7 cm (7 x 5 in) tour label
- Carts can be broken down to a smaller size for storage
- Sized for efficient truck pack and allows other gear to be placed on top for maximum storage utility