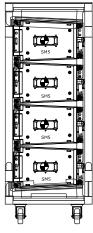

4x SM5 module cart

Side Elevation

Top View

#### **Specifications**

| Material             | Chassis and uprights: aluminum. Top and bottom plates: 15 mm (5/8 in) Baltic Birch plywood |          |                                          |
|----------------------|--------------------------------------------------------------------------------------------|----------|------------------------------------------|
| Finish               | Aluminum: natural finish. Top and bottom plates: black splatter paint                      |          |                                          |
| Dimensions W x H x D | Storage: 57x51x100 cm   22.4x20x39.3 in In use: 57x145.2x100 cm   22.4x57.1x39.3 in        |          |                                          |
| Weight empty         | 58.7 kg   129.4 lb                                                                         |          |                                          |
| Product Code         | 809921-0010                                                                                | SMCART45 | SHOWMATCH CART 4X SM5 MODULES            |
|                      | 809922-0010                                                                                | SMCARTDF | SHOWMATCH CART 2XSM5+SM10+SM20 DOWNFILLS |
| Compatible with      | ShowMatch SM5, SM10, SM20 array modules                                                    |          |                                          |