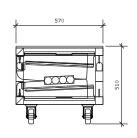

#### **Specifications**

| Material             | Chassis and uprights: aluminum. Top and bottom plates: 15 mm (5/8 in) Baltic Birch plywood |          |                                          |
|----------------------|--------------------------------------------------------------------------------------------|----------|------------------------------------------|
| Finish               | Aluminum: natural finish. Top and bottom plates: black splatter paint                      |          |                                          |
| Dimensions W x H x D | Storage: 57x51x100 cm   22.4x20x39.3 in In use: 57x145.2x100 cm   22.4x57.1x39.3 in        |          |                                          |
| Weight empty         | 58.7 kg   129.4 lb                                                                         |          |                                          |
| Product Code         | 809921-0010                                                                                | SMCART45 | SHOWMATCH CART 4X SM5 MODULES            |
|                      | 809922-0010                                                                                | SMCARTDF | SHOWMATCH CART 2XSM5+SM10+SM20 DOWNFILLS |
| Compatible with      | ShowMatch SM5, SM10, SM20 array modules                                                    |          |                                          |