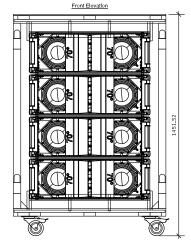

4x SM5 module cart

Side Elevation

Top View

#### **Specifications**

| Material             | Chassis and uprights: aluminum. Top and bottom plates: 15 mm (5/8 in) Baltic Birch plywood |          |                                          |
|----------------------|--------------------------------------------------------------------------------------------|----------|------------------------------------------|
| Finish               | Aluminum: natural finish. Top and bottom plates: black splatter paint                      |          |                                          |
| Dimensions W x H x D | Storage: 57x51x100 cm   22.4x20x39.3 in In use: 57x145.2x100 cm   22.4x57.1x39.3 in        |          |                                          |
| Weight empty         | 58.7 kg   129.4 lb                                                                         |          |                                          |
| Product Code         | 809921-0010                                                                                | SMCART45 | SHOWMATCH CART 4X SM5 MODULES            |
|                      | 809922-0010                                                                                | SMCARTDF | SHOWMATCH CART 2XSM5+SM10+SM20 DOWNFILLS |
| Compatible with      | ShowMatch SM5, SM10, SM20 array modules                                                    |          |                                          |