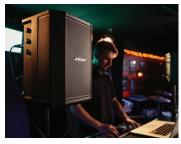

## Four unique aiming positions

MONITOR

SPEAKER STAND

ELEVATED

TILT-BACK

**Dimensions/weight** 330 x 241 x 286 mm (13"H x 9.5"W x 11.2"D) | 7.1 kg (15.7 lbs)

Inputs/outputs Two combo XLR-¼" inputs | 3.5 mm (⅓") Aux or Bluetooth® input | ¼" TRS line output