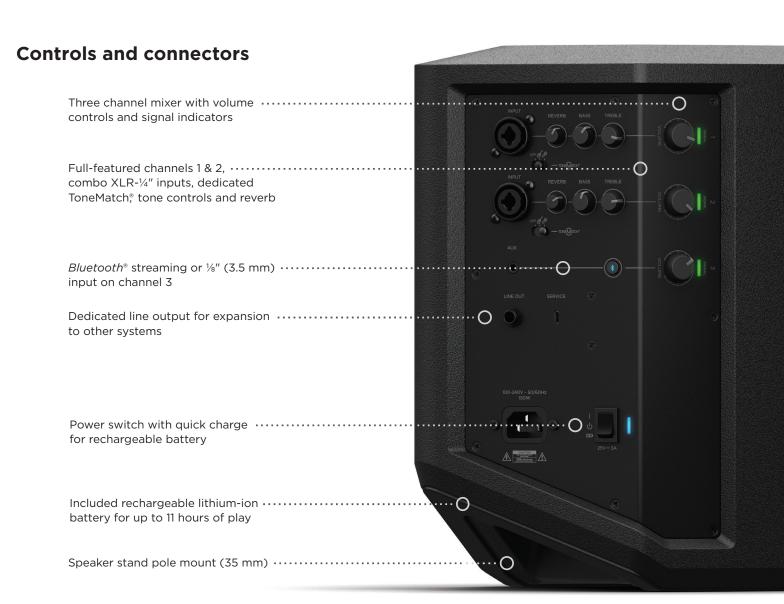

## Four unique aiming positions

MONITOR

SPEAKER STAND

ELEVATED

TILT-BACK

**Dimensions/weight** 330 x 241 x 286 mm (13"H x 9.5"W x 11.2"D) | 7.1 kg (15.7 lbs)

Inputs/outputs Two combo XLR-¼" inputs | 3.5 mm (⅓") Aux or Bluetooth® input | ¼" TRS line output