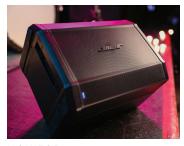

## Ready to perform, wherever life takes you.

Sound great anywhere with the ultra-portable Bose S1 Pro Multi-Position PA system. Designed for musicians, DJs, and general PA use, it's the ultimate all-in-one PA, floor monitor and practice amplifier that's ready to be your go-anywhere *Bluetooth*\* music system for nearly any occasion.

Lightweight, portable and rugged
Lithium-ion rechargeable battery for 11 hours of play
3-channel mixer with reverb and tone controls
Integrated ToneMatch® processing
Multiple aiming positions with Auto EQ
Bose® Connect app compatible