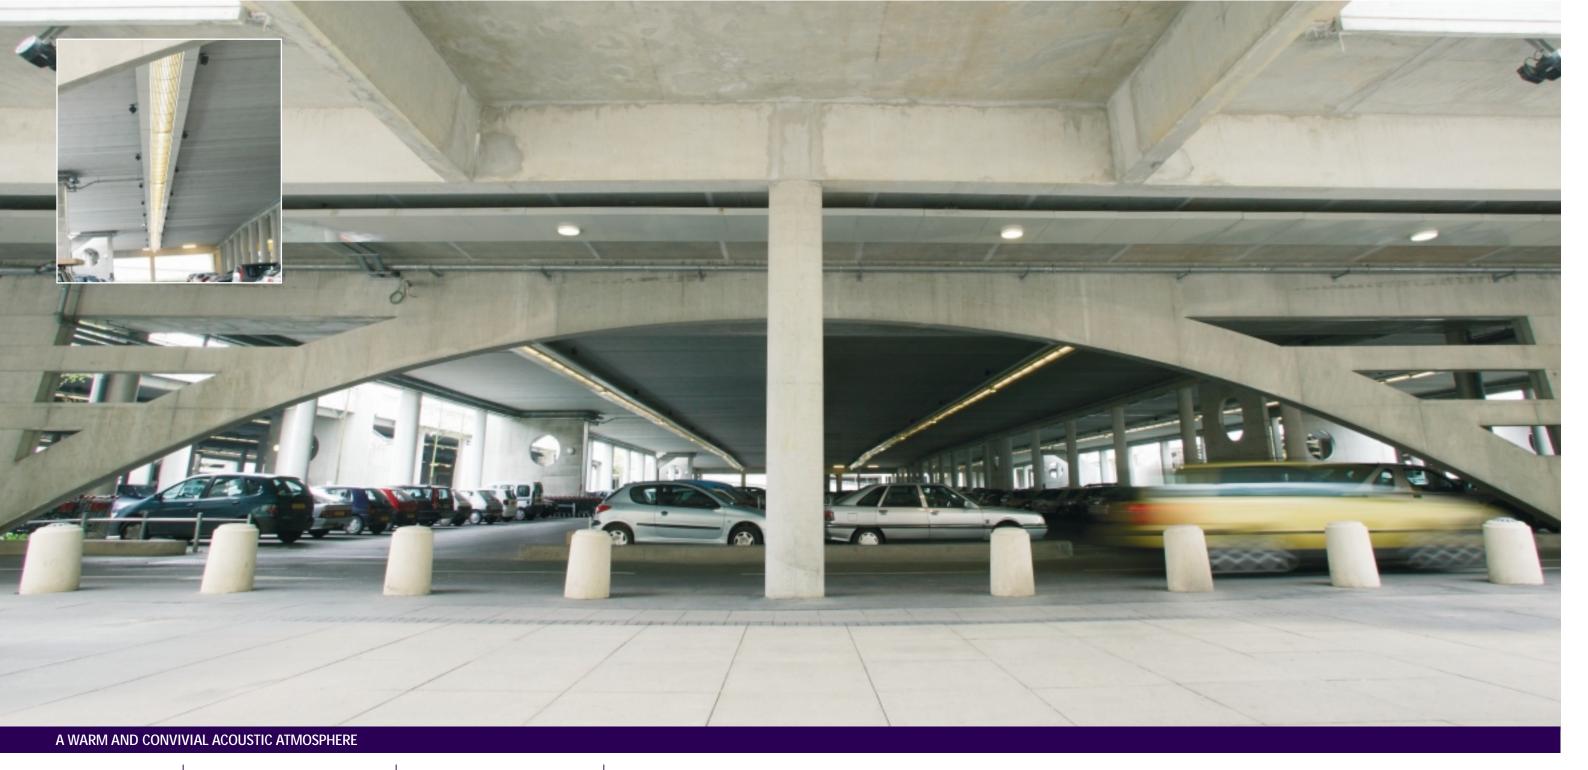

accompanies visitors in the shops, along the malls and galleries, as well as out in the exterior landscaped walkways and the parking areas.

At Val d'Europe everything has been conceived to create a warm atmosphere, offering the visitor a comfortable

the Bose® Auditioner® system before final installation. At Val d'Europe, this resulted in the installation of around 1,200 full-range Bose® FreeSpace® 32SE loudspeakers for the interior spaces and commercial areas, and Bose® FreeSpace® 360 environmental planter speakers for the exterior pedestrian zones and car park. The whole system is centrally controlled, and can be managed zone by zone.